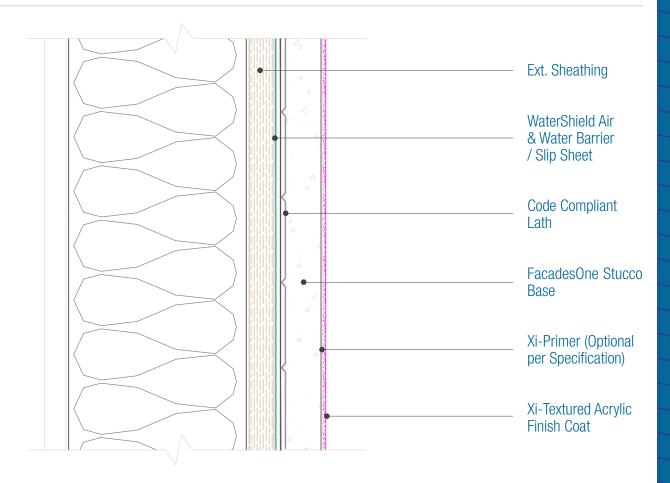

## FacadesOne WaterShield Stucco Assembly Assembly Components

Date. 11-23-2020 | Detail. F1WS.I.3 v1

| Framing  ☐ Wood  ☐ Metal | Water /Air Barrier  ☐ Xi-WaterShield  ☐ WaterShield Joint Mesh  ☐ WaterShield Flashing Tape  ☐ Xi-FlashFill  ☐ SlipSheet | FacadesOne Stucco Base  FacadesOne Concentrate  FacadesOne Sanded  Primer (Optional per specification) |
|--------------------------|--------------------------------------------------------------------------------------------------------------------------|--------------------------------------------------------------------------------------------------------|
|                          | □ SilpSrieet                                                                                                             | , , , , , , , , , , , , , , , , , , , ,                                                                |
| Sheathing                | Code Compliant Lath                                                                                                      | ☐ Xi-Alkali Resistant Primer                                                                           |
| □ OSB                    | □ 2.5lb/yd² Expanded                                                                                                     |                                                                                                        |
| □ Plywood                | Metal Lath                                                                                                               | Xi-Textured Acrylic Finish Coat                                                                        |
| ☐ Cement Board           | ☐ Woven Wire Lath                                                                                                        | □ Smooth                                                                                               |
| ☐ Fiberglass Faced       | ☐ Plastic Lath                                                                                                           | □ Fine                                                                                                 |
| Gypsum                   | ☐ Per Specifications                                                                                                     | □ Coarse                                                                                               |